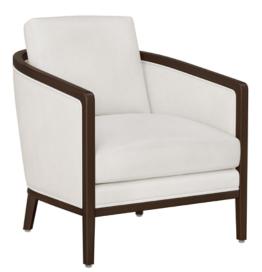

## **KWAIU**. Furnishing the Future<sup>®</sup>

The Gemma Lounge by Kwalu evokes a passion for style. This upscale interpretation of a club chair with a rounded back which smoothly transitions into squared off arms, is finished in Kwalu's award-winning classic and cleanable material. The seat cushion is removable, as is the secured and raised back cushion. Other luxurious features of the Gemma include French Seam detailing on the back and seat and double welt piping on the inner and outer arms.

## Statement of Line

Features

**GMA11** 29W 33.5D 34.5H 25.5AH