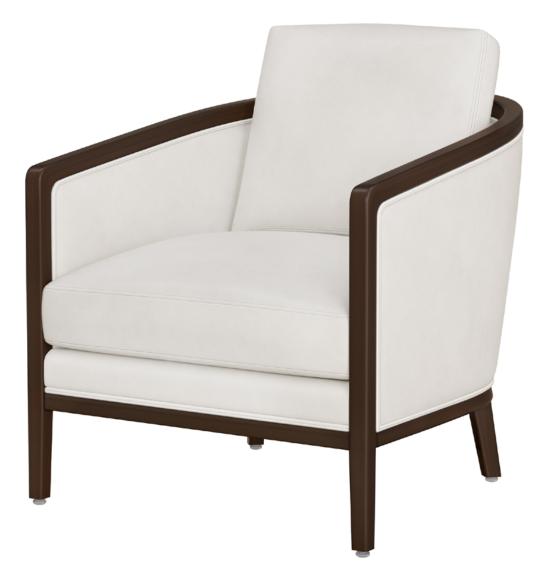

## **KWAIU**. Furnishing the Future<sup>®</sup>

The Gemma Lounge by Kwalu evokes a passion for style. This upscale interpretation of a club chair with a rounded back which smoothly transitions into squared off arms, is finished in Kwalu's award-winning classic and cleanable material. The seat cushion is removable, as is the secured and raised back cushion. Other luxurious features of the Gemma include French Seam detailing on the back and seat and double welt piping on the inner and outer arms.

Model: GMA11 29W 33.5D 34.5H 24.75SW 20SD 19.5SH 25.5AH

Durable Finish Kwalu's solid surface (½" thick) proprietary finish doesn't have any of the drawbacks of wood. The frames are moisture impervious, graffiti-resistant, easy to clean and maintenance-free.