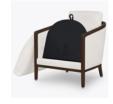

## **KWAIU**. Furnishing the Future<sup>®</sup>

The Gemma Lounge by Kwalu evokes a passion for style. This upscale interpretation of a club chair with a rounded back which smoothly transitions into squared off arms, is finished in Kwalu's award-winning classic and cleanable material. The seat cushion is removable, as is the secured and raised back cushion. Other luxurious features of the Gemma include French Seam detailing on the back and seat and double welt piping on the inner and outer arms.

Model: GMA11 29W 33.5D 34.5H 24.75SW 20SD 19.5SH 25.5AH

Durable Finish Kwalu's solid surface (½" thick) proprietary finish doesn't have any of the drawbacks of wood. The frames are moisture impervious, graffiti-resistant, easy to clean and maintenance-free.